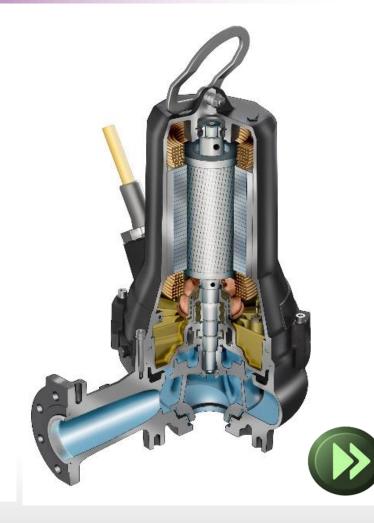

#### **Defender®**

CAPRARI Solution for elettrochemical and galvanic corrosion

- Maximum **protection**
- increase the life of the cast iron pump and the protect the cast iron and SS components of the motor.

#### **MotorProtector**

**CAPRARI PUMP + MOTOR** Protected coupling area to grant:

- give motor seal longer life
- avoid exposition to wear of end shaft

## **NEW HT-Bearing**

strong resistance to the axial thrust extreme reliability

- Lower number of components
- Better performances
- the bearing has got higher load at least 3 times the load of the Mitchell type
- Higher load for the same dimension
- Higher reliability

## **Bearings protected**

New lip bearing **avoiding re-circulation** of liquid

Against the entrance of sand

Max content of solid: from 40 g/m3 to 100 g/m3