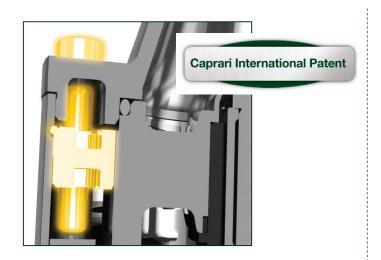

#### **MotorProtector**

**CAPRARI PUMP + MOTOR** Protected coupling area to grant:

- give motor seal longer life
- avoid exposition to wear of end shaft