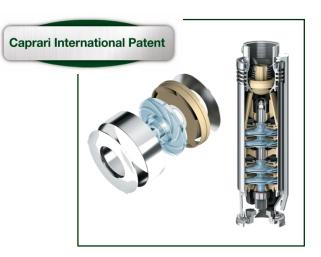

## **NEW HT-Bearing**

strong resistance to the axial thrust extreme reliability

- Lower number of components
- Better performances
- the bearing has got higher load at least 3 times the load of the Mitchell type
- Higher load for the same dimension
- Higher reliability

## **New coupling**

Process for impellers with precision spline profile for optimal distribution on shaft and hub:

- optimizes resistance to mechanical stress to obtain
- maximum reliability
- durability.