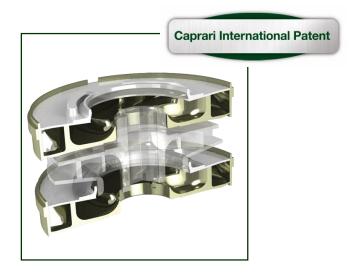

## **New coupling**

Process for impellers with precision spline profile for optimal distribution on shaft and hub:

- optimizes resistance to mechanical stress to obtain
- maximum reliability
- durability.