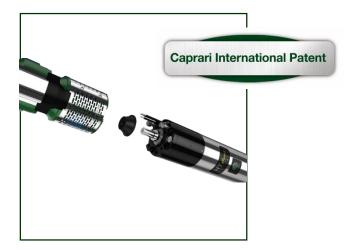

#### Connectoflex

Kit for the coupling of Caprari submersible motors to wet ends with different connections:

- maximum flexibility
- reliability.

The new K+ Energy electric pumps are designe to ensure a premium efficiency level thanks to motors in IE3 efficiency class.