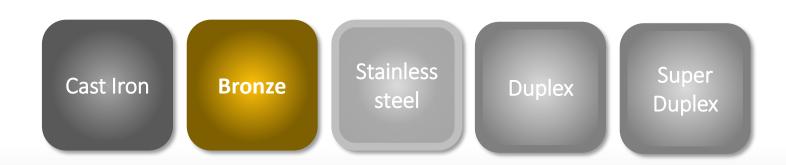

obtain
- maximum reliability
- durability.



#### Connectoflex

Kit for the coupling of Caprari submersible motors to wet ends with different connections:

- maximum flexibility
- reliability.





The new K+ Energy electric pumps are designe to ensure a premium efficiency level thanks to motors in IE3 efficiency class.

The Energy range features the new patented "DryWet" cooling system, which allows its use both in the tank and in the dry chamber:

- Reliability
- Robustness
- Duration features

#### The plug:

- prevents humidity from entering the motor
- reduce maintenance times.

Probe in the oil chamber also for ATEX version.

#### PRODUCT RANGE



Water Collection and Distribution



Boosting and Distribution of surface water



Wastewater Transport and Treatment

## **MATERIALS**



# Caprari