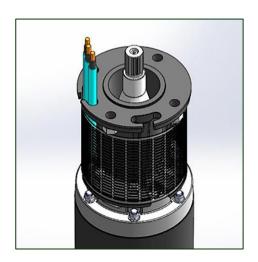

#### Connectoflex

Kit for the coupling of Caprari submersible motors to wet ends with different connections:

- maximum flexibility
- reliability.

The new K+ Energy electric pumps are designe to ensure a premium efficiency level thanks to motors in IE3 efficiency class.