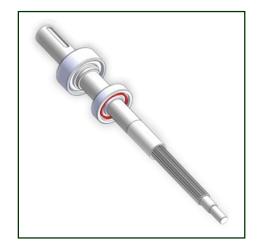

## **New coupling**

Process for impellers with precision spline profile for optimal distribution on shaft and hub:

- optimizes resistance to mechanical stress to obtain
- maximum reliability
- durability.