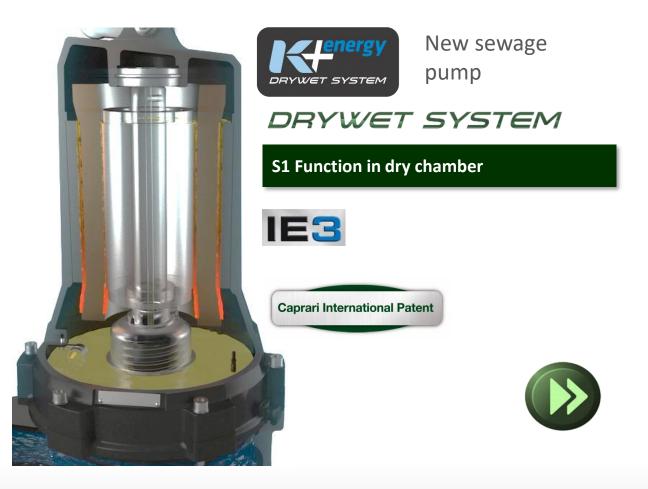

#### Connectoflex

Kit for the coupling of Caprari submersible motors to wet ends with different connections:

- maximum flexibility
- reliability.

The new K+ Energy electric pumps are designe to ensure a premium efficiency level thanks to motors in IE3 efficiency class.

The Energy range features the new patented "DryWet" cooling system, which allows its use both in the tank and in the dry chamber:

- Reliability
- Robustness
- Duration features