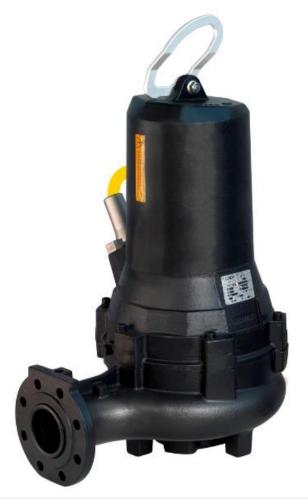

#### Connectoflex

Kit for the coupling of Caprari submersible motors to wet ends with different connections:

- maximum flexibility
- reliability.

The new K+ Energy electric pumps are designe to ensure a premium efficiency level thanks to motors in IE3 efficiency class.

The Energy range features the new patented "DryWet" cooling system, which allows its use both in the tank and in the dry chamber:

- Reliability
- Robustness
- Duration features