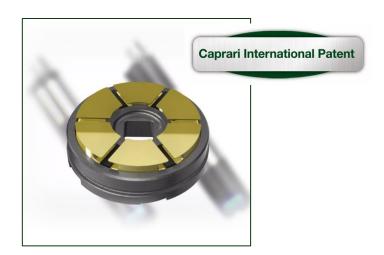

## **NEW HT-Bearing**

strong resistance to the axial thrust extreme reliability

- Lower number of components
- Better performances
- the bearing has got higher load at least 3 times the load of the Mitchell type
- Higher load for the same dimension
- Higher reliability