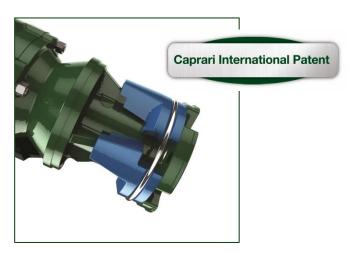

#### Connectoflex

Kit for the coupling of Caprari submersible motors to wet ends with different connections:

- maximum flexibility
- reliability.

The new K+ Energy electric pumps are designe to ensure a premium efficiency level thanks to motors in IE3 efficiency class.